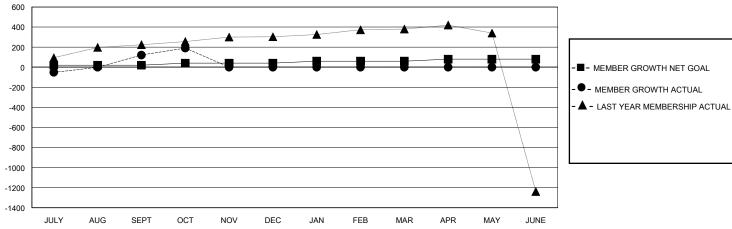

## GOALS AND ACTUAL MEMBERS CUMULATIVE

| DROPPED CLUBS: 0 |     | 61 CLUBS OF 134 ADDED 1 OR MORE | GENDER DISTRIBUTION       |                |       |
|------------------|-----|---------------------------------|---------------------------|----------------|-------|
|                  |     | NEW MEMBERS                     | MALE                      | 4,602 (71.53%) |       |
|                  |     |                                 | FEMALE                    | 1,832 (28.47%) |       |
| DROPPED MEMBERS  |     |                                 |                           |                |       |
| DECEASED         | 2   | CLICK HERE FOR CUMULATIVE       | TOTAL FAMILY UNIT MEMBERS |                | 2,747 |
| CLUB CANCELLED 0 |     | MEMBERSHIP DATA                 |                           |                | 1.570 |
| OTHER            | 188 |                                 | FAMILY MEMBERS            |                |       |
| TOTAL            | 190 |                                 |                           |                |       |

## MONTHLY MEMBERSHIP PROGRESS REPORT

District 324 C

GMT: LOCATION INDIA GMT CA

| Clubs                 |               |           |               | Members               |                       |                         |                                                    |  |
|-----------------------|---------------|-----------|---------------|-----------------------|-----------------------|-------------------------|----------------------------------------------------|--|
| RESULTS FOR 2023-2024 |               |           |               | RESULTS FOR 2023-2024 |                       |                         |                                                    |  |
| QUARTER               | NEW CLUB GOAL | NEW CLUBS | DROPPED CLUBS | QUARTER MEMB          | ER GROWTH NET<br>GOAL | MEMBER GROWTH<br>ACTUAL | DROPPED<br>MEMBERS ACTUAL<br>(including transfers) |  |
| JULY/AUG/SEPT         | 1             | 5         | 0             | JULY/AUG/SEPT         | 20                    | 313                     | 183                                                |  |
| OCT/NOV/DEC           | 0             | 1         | 0             | OCT/NOV/DEC           | 20                    | 76                      | 7                                                  |  |
| JAN/FEB/MAR           | 1             | 0         | 0             | JAN/FEB/MAR           | 20                    | 0                       | 0                                                  |  |
| APR/MAY/JUNE          | 1             | 0         | 0             | APR/MAY/JUNE          | 20                    | 0                       | 0                                                  |  |