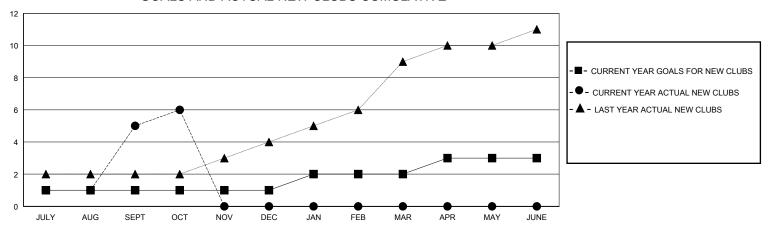

## GOALS AND ACTUAL NEW CLUBS CUMULATIVE

## MONTHLY MEMBERSHIP PROGRESS REPORT

District 324 C

GMT: LOCATION INDIA GMT CA

| Clubs                 |               |           |               | Members               |                       |                         |                                                    |  |
|-----------------------|---------------|-----------|---------------|-----------------------|-----------------------|-------------------------|----------------------------------------------------|--|
| RESULTS FOR 2023-2024 |               |           |               | RESULTS FOR 2023-2024 |                       |                         |                                                    |  |
| QUARTER               | NEW CLUB GOAL | NEW CLUBS | DROPPED CLUBS | QUARTER MEMB          | ER GROWTH NET<br>GOAL | MEMBER GROWTH<br>ACTUAL | DROPPED<br>MEMBERS ACTUAL<br>(including transfers) |  |
| JULY/AUG/SEPT         | 1             | 5         | 0             | JULY/AUG/SEPT         | 20                    | 313                     | 183                                                |  |
| OCT/NOV/DEC           | 0             | 1         | 0             | OCT/NOV/DEC           | 20                    | 76                      | 7                                                  |  |
| JAN/FEB/MAR           | 1             | 0         | 0             | JAN/FEB/MAR           | 20                    | 0                       | 0                                                  |  |
| APR/MAY/JUNE          | 1             | 0         | 0             | APR/MAY/JUNE          | 20                    | 0                       | 0                                                  |  |